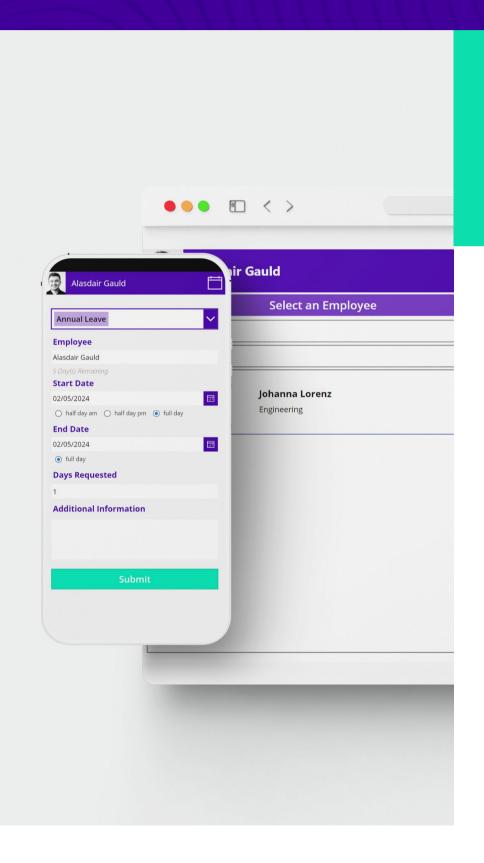

### Easily Respond to and Track Employee Leave Requests

Many organisations are still using a manual leave request application process that is time consuming, inefficient, and frustrating for employees. Our leave request app has been built leveraging the Microsoft Power Platform and can be accessed through your company intranet and Microsoft Teams.

Employees can easily view their remaining annual leave allowance, make new requests, and view upcoming and previously approved annual leave requests. This saves your organisation time previously spent laboriously inputting, tracking, and responding to requests.

- Quick and easy submission of Leave Requests, R&D days and/or Sickness
- Accessible via the Company Intranet, Microsoft Teams and mobile devices
- Built-in Admin Portal for Leave and User Management
- View and manage upcoming Leave Requests across the organisation
- Easily track remaining Leave balances for individual users
- Admin control to Add and Manage Leave on behalf of Employees
- · Ability to manage multi-country Leave rules and Allowances