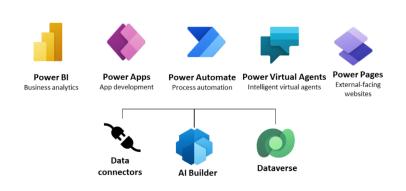

#### **Our Solutions**

Flyte Workplace Solutions have been developed to deliver effective, digital management of critical Business Processes.

Built on the Microsoft Power Platform, our solutions integrate seamlessly with your existing Microsoft 365 infrastructure and systems, and a single platform approach-

- Utilising existing user accounts & licences\*;
- Linking directly with Teams, SharePoint, Outlook, PowerBl,
  & Dataverse (where required)

The Microsoft Power Platform offers robust security features while adhering to the highest standards of data protection and compliance- essential factors for introducing reliable, secure systems.